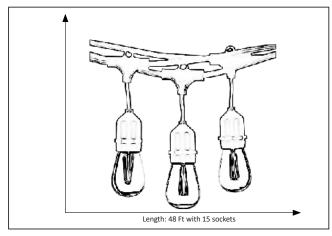

## **Features**

| Item Number     | 7-70097            |
|-----------------|--------------------|
| Finish          | Black              |
| Length/ Sockets | 48 Ft/ 15 Sockets  |
| Lamp Info       | 15 x 1W            |
| Lamps Included  | 15 Bulbs + 2 Extra |
| Bulb Base       | Medium             |
| Kelvin          | 2200 K             |
| Lumens          | 60-70 Lm           |
| Item Weight     | 8.36 Lb            |
| Shipped Weight  | 9.36 Lb            |
| Location        | Indoor and Outdoor |