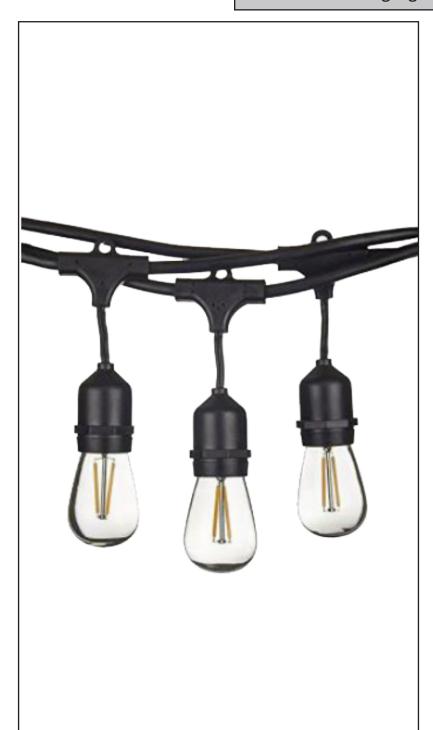

## **Description**

The Soli-4815 creates a warm soft ambience with their nostalgic glow. These lights are perfect for around the porch, fence, gazebo, or backyard. This light set includes 15 bulbs on a 48 feet string. Enjoy years of illumination at any venue indoors or outdoors with just a few minutes of installation.

## **Features**

| Item Number     | 7-70097            |
|-----------------|--------------------|
| Finish          | Black              |
| Length/ Sockets | 48 Ft/ 15 Sockets  |
| Lamp Info       | 15 x 1W            |
| Lamps Included  | 15 Bulbs + 2 Extra |
| Bulb Base       | Medium             |
| Kelvin          | 2200 K             |
| Lumens          | 60-70 Lm           |
| Item Weight     | 8.36 Lb            |
| Shipped Weight  | 9.36 Lb            |
| Location        | Indoor and Outdoor |