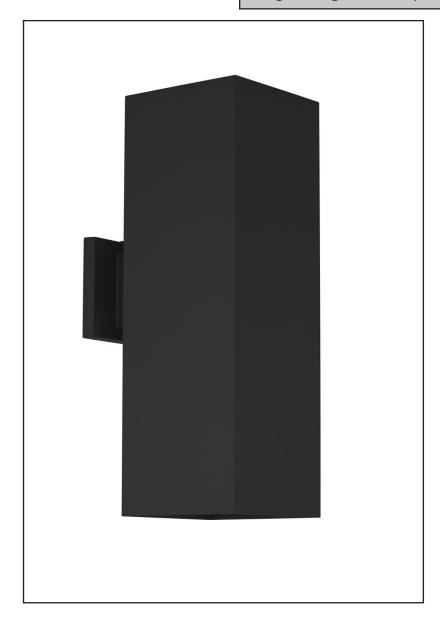

## 2-Light Large Cube Up/Down Patio Light

## **Description**

 $18\ensuremath{^{\prime\prime}}$  outdoor post light with heavy duty construction and wall bracket.

It features a textured black finish which gives a warm feel to your home. Whether it is transitional or contemporary, this light can easily match many home exteriors in architectural

### **Features**

| Item Number     | 7-70091              |
|-----------------|----------------------|
| Finish          | Textured Black       |
| Dimensions      | 5.9"W x 18"H x 8.5"E |
| Lamp Info       | 2 x E27 (M)          |
| Lamp Suggestion | 2 x PAR30            |
| Bulb Base       | Medium               |
| ETL Listed      | Wet Location         |
| Color           | 3000 K               |
| Location        | Outdoor              |