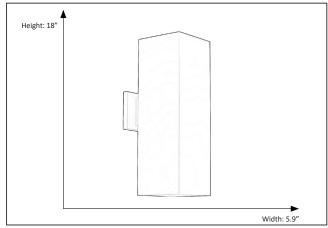

### **Features**

| Item Number     | 7-70091              |
|-----------------|----------------------|
| Finish          | Textured Black       |
| Dimensions      | 5.9"W x 18"H x 8.5"E |
| Lamp Info       | 2 x E27 (M)          |
| Lamp Suggestion | 2 x PAR30            |
| Bulb Base       | Medium               |
| ETL Listed      | Wet Location         |
| Color           | 3000 K               |
| Location        | Outdoor              |