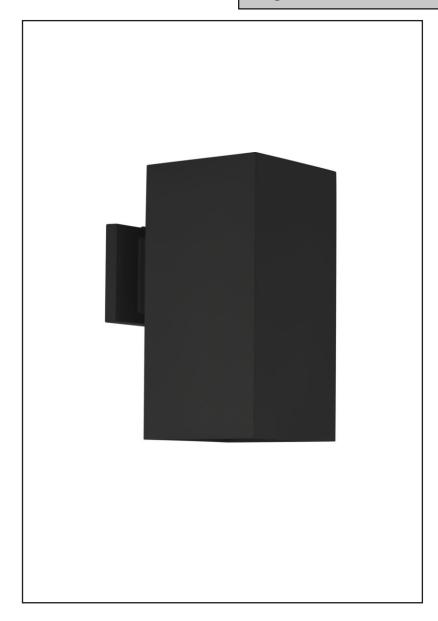

# 7-70088

1-Light Small Cube Patio Light (Down only)

## **Description**

10.5" outdoor one-light cube with heavy duty construction and wall bracket.

It features a textured black finish which gives a warm feel to your home. Whether it is transitional or contemporary, this light can easily match many home exteriors in architectural

## **Features**

| Item Number     | 7-70088                |
|-----------------|------------------------|
| Finish          | Textured Black         |
| Dimensions      | 5.9"W x 10.5"H x 8.5"D |
| Lamp Info       | 1 x E27 (M)            |
| Lamp Suggestion | 1 x PAR30              |
| Bulb Base       | Medium                 |
| ETL Listed      | Wet Location           |
| Color           | 3000 K                 |
| Location        | Outdoor                |