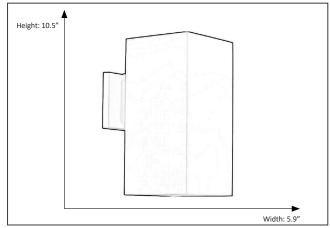

## **Features**

| Item Number     | 7-70088                |
|-----------------|------------------------|
| Finish          | Textured Black         |
| Dimensions      | 5.9"W x 10.5"H x 8.5"D |
| Lamp Info       | 1 x E27 (M)            |
| Lamp Suggestion | 1 x PAR30              |
| Bulb Base       | Medium                 |
| ETL Listed      | Wet Location           |
| Color           | 3000 K                 |
| Location        | Outdoor                |