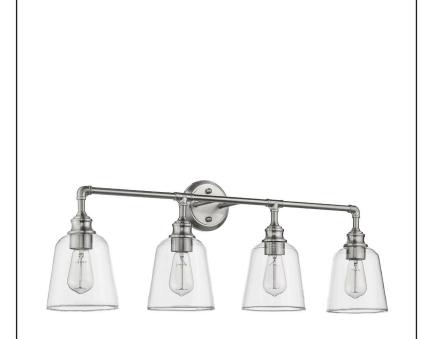

# MILLA 4-PN

4 Light Polished Nickel Vanity Fixture

## **Description**

The Milla vanity light features clear glass shades and a matte black metal frame. This vanity can be used for bathroom vanity lighting and offers reliable illumination with an industrial design. This model uses (4) 60 watt medium base bulbs. For even brighter lighting, try using one of our LED replacement bulbs. The clean lines of the frame add interest while the clear glass shades give a unique look to interest while the clear glass shades give a unique look to the light, enhancing many spaces. The Milla is conveniently sized for interior design purposes and works well with both traditional and modern schemes.