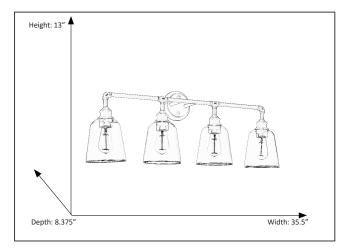

### **Features**

| Item Number        | 7-70082                 |
|--------------------|-------------------------|
| Family             | Milla                   |
| Finish             | Polished Nickel         |
| Dimensions (HxWxD) | 13"H x 35.5"W x 8.375"D |
| Lamp Info          | 4 xE27                  |
| Lamp Base          | Medium                  |
| Location Rating    | Damp Rated              |