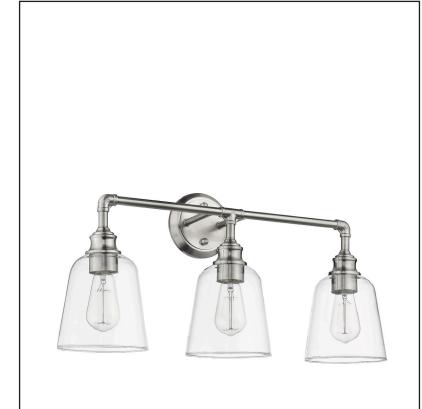

# MILLA 3-PN

3 Light Polished Nickel Vanity Fixture

## Description

The Milla vanity light features clear glass shades and a polished nickel metal frame. This vanity can be used for bathroom vanity lighting and offers reliable illumination with an industrial design. This model uses (3) 60 watt medium base bulbs. For even brighter lighting, try using one of our LED replacement bulbs. The clean lines of the frame add interest while the clear glass shades give a unique look to the light enhancing many spaces. The Milla is conveniently the light, enhancing many spaces. The Milla is conveniently sized for interior design purposes and works well with both traditional and modern schemes.