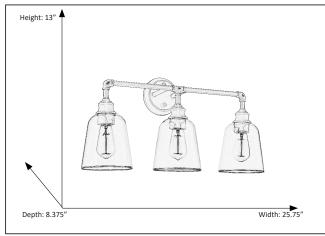

### **Features**

| Item Number        | 7-70079                  |
|--------------------|--------------------------|
| Family             | Milla                    |
| Finish             | Polished Nickel          |
| Dimensions (HxWxD) | 13"H x 25.75"W x 8.375"D |
| Lamp Info          | 3 xE27                   |
| Lamp Base          | Medium                   |
| Location Rating    | Damp Rated               |