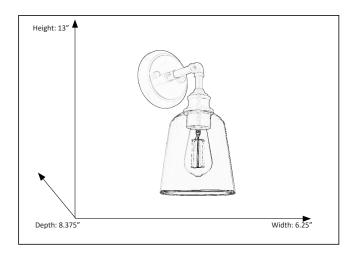

## **Features**

| Item Number        | 7-70076                 |
|--------------------|-------------------------|
| Family             | Milla                   |
| Finish             | Polished Nickel         |
| Dimensions (HxWxD) | 13"H x 6.25"W x 8.375"D |
| Lamp Info          | 1 xE27                  |
| Lamp Base          | Medium                  |
| Location Rating    | Damp Rated              |