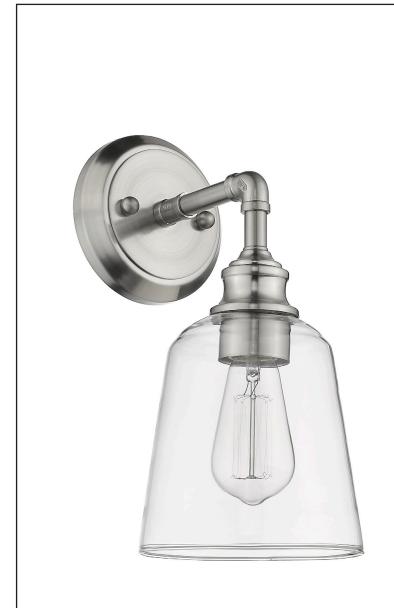

# **Description**

The Milla sconce/vanity light features clear glass shade and a polished nickel metal frame. This sconce can be used for bathroom vanity lighting and offers reliable illumination with an industrial design. This model uses (1) 60 watt medium base bulb. For even brighter lighting, try using one of our LED replacement bulbs. The clean lines of the frame add interest while the clear glass shade give a unique look to the light enhancing many spaces. The Milla is conveniently the light, enhancing many spaces. The Milla is conveniently sized for interior design purposes and works well with both traditional and modern schemes.

## **Features**

| Item Number        | 7-70076                 |
|--------------------|-------------------------|
| Family             | Milla                   |
| Finish             | Polished Nickel         |
| Dimensions (HxWxD) | 13"H x 6.25"W x 8.375"D |
| Lamp Info          | 1 xE27                  |
| Lamp Base          | Medium                  |
| Location Rating    | Damp Rated              |