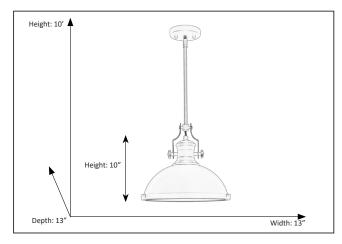

#### **Features**

| Item Number          | 7-70073            |
|----------------------|--------------------|
| Finish               | Polished Nickel    |
| Lamp Info            | 1 x E27            |
| Shade Dimensions     | 10"H x 13"W x 13"D |
| Structure Dimensions | 10 Feet            |
| Item Weight          | 7.48 Lb            |
| Shipped Weight       | 8.48 Lb            |
| Location             | Indoor             |