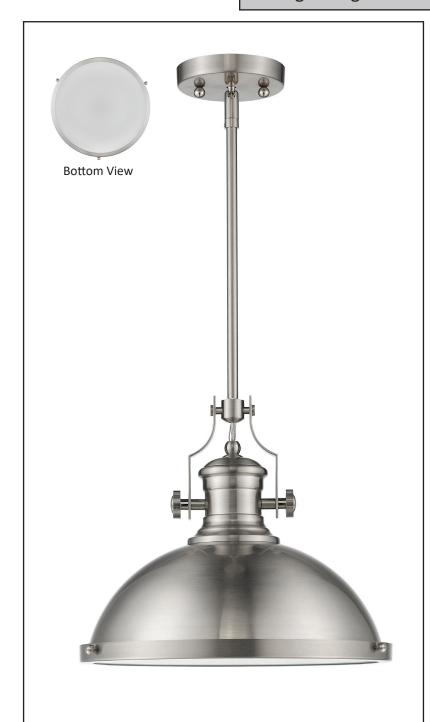

### **Description**

The Vivio Lighting one light Alix indoor pendant in polished nickel finish provides abundant light to your home, while adding style and interest. This pendant is perfect for kitchen island, bars and more. The Alix collection features detailing appropriate for contemporary or transitional decors. The pendant is also available in matte black finish.

#### **Features**

| Item Number          | 7-70073            |
|----------------------|--------------------|
| Finish               | Polished Nickel    |
| Lamp Info            | 1 x E27            |
| Shade Dimensions     | 10"H x 13"W x 13"D |
| Structure Dimensions | 10 Feet            |
| Item Weight          | 7.48 Lb            |
| Shipped Weight       | 8.48 Lb            |
| Location             | Indoor             |