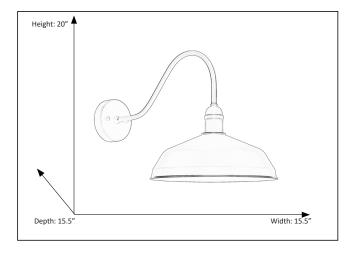

## **Features**

| Item Number        | 7-70067                 |
|--------------------|-------------------------|
| Finish             | Matte Black             |
| Family             | Gia                     |
| Dimensions (HxWxD) | 17"H x 15.75"W x 27.5"E |
| Lamp Info          | 1 x E27 Base            |
| Item Weight        | 9.50 Lb                 |
| Shipped Weight     | 10.50 Lb                |
| Location           | Indoor and Outdoor      |