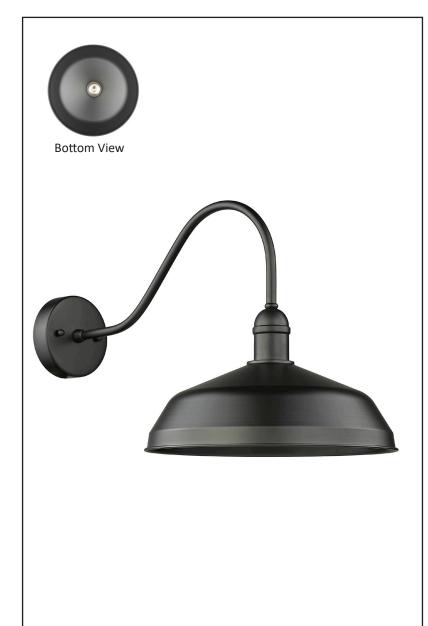

# **GIA**

1-Light Matte Black Gooseneck Barn Light

## **Description**

Utility and style come together in this GIA Vivio Lighting gooseneck barn light. The GIA is a classic gooseneck light for a traditional barn setting or front porch as exterior lighting. It is also perfect for indoors. The barn light offers both functionality and design with a classic gooseneck style arm.

## **Features**

| Item Number        | 7-70067                 |
|--------------------|-------------------------|
| Finish             | Matte Black             |
| Family             | Gia                     |
| Dimensions (HxWxD) | 17"H x 15.75"W x 27.5"E |
| Lamp Info          | 1 x E27 Base            |
| Item Weight        | 9.50 Lb                 |
| Shipped Weight     | 10.50 Lb                |
| Location           | Indoor and Outdoor      |