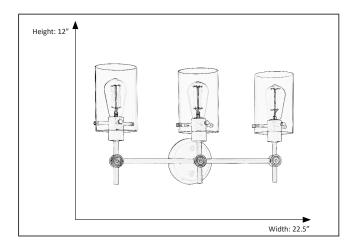

#### **Features**

| Item Number  | 7-70064                    |
|--------------|----------------------------|
| Finish       | Matte Black / Gold Accents |
| Dimensions   | 12"H x 22.5"W x 22.5"D     |
| Family       | Kira                       |
| Lamping Info | 3 x E27                    |
| Bulb Base    | Medium                     |
| Location     | Indoor                     |