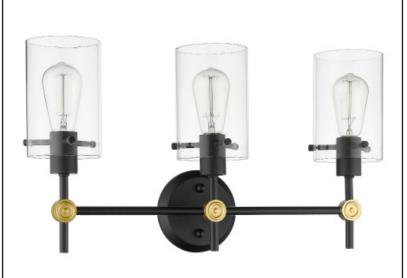

### Description

This beautiful mid-century modern vanity light features clear cylinder glass shades and a matte black metal frame with gold accents. This vanity can be used for bathroom vanity lighting and offers reliable illumination with an industrial design. This model uses (3) 60 Watt medium base bulbs. For even brighter lighting, try using one of our LED replacement bulbs. The clean lines of the frame add interest while the clear glass shades give a unique look to the light, enhancing many spaces. The Kira is conveniently sized for interior design purposes and works well with both traditional and modern schemes. modern schemes.

#### **Features**

| Item Number  | 7-70064                    |
|--------------|----------------------------|
| Finish       | Matte Black / Gold Accents |
| Dimensions   | 12"H x 22.5"W x 22.5"D     |
| Family       | Kira                       |
| Lamping Info | 3 x E27                    |
| Bulb Base    | Medium                     |
| Location     | Indoor                     |