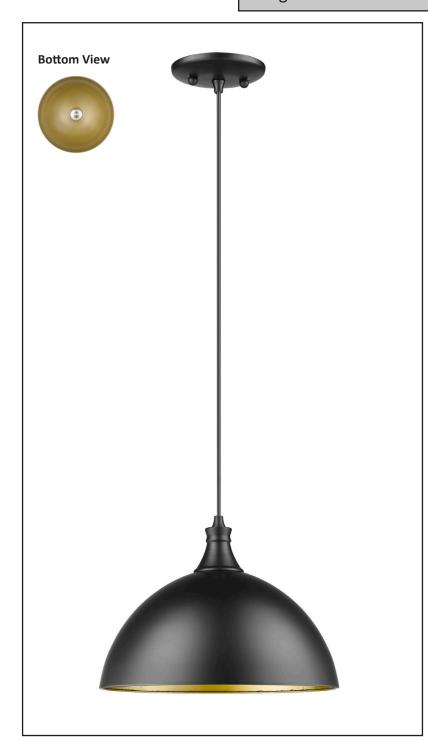

## **Description**

Create a striking focal point with our contemporary ceiling pendant light. This stunning pendant features a matte black finish on the outside and a matte gold finish on the inside for a lovely warm glow. It looks great lit or unlit. The MIA is ideal in kitchens, islands, dining rooms, hallways or living rooms. They look great on their own and also in sets of 2s or 3s. The TIA is conveniently sized for interior design purposes, and works well with both traditional and modern schemes.

#### **Features**

| Item Number  | 7-70061                  |
|--------------|--------------------------|
| Finish       | Matte Black / Matte Gold |
| Dimensions   | 8.5"H x 12"W x 12"D      |
| Family       | Mia                      |
| Lamping Info | 1 x E27                  |
| Bulb Base    | Medium                   |
| Location     | Indoor                   |