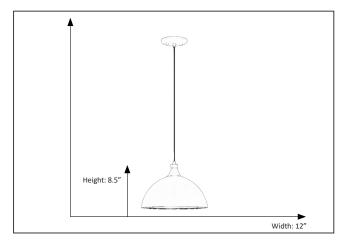

#### **Features**

| Item Number  | 7-70061                  |
|--------------|--------------------------|
| Finish       | Matte Black / Matte Gold |
| Dimensions   | 8.5"H x 12"W x 12"D      |
| Family       | Mia                      |
| Lamping Info | 1 x E27                  |
| Bulb Base    | Medium                   |
| Location     | Indoor                   |