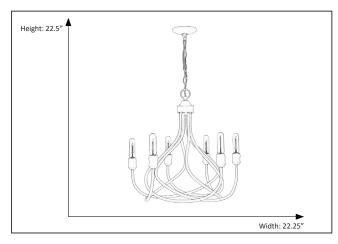

### **Features**

| Item Number  | 7-70058                    |
|--------------|----------------------------|
| Finish       | Matte Black                |
| Dimensions   | 22.5"H x 22.25"W x 22.25"D |
| Family       | Tara                       |
| Lamping Info | 6 x E27                    |
| Bulb Base    | Medium                     |
| Location     | Indoor                     |