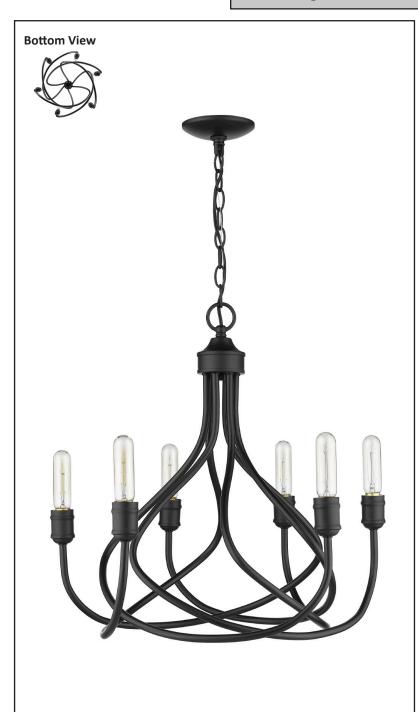

## **Description**

The TARA features a retro industrial design style. Its open air design showcases the illumination from the bulb, adding a trendy appeal. This chandelier features six clear snub tip bulbs providing the perfect brightness and style you want for your home.

### **Features**

| Item Number  | 7-70058                    |
|--------------|----------------------------|
| Finish       | Matte Black                |
| Dimensions   | 22.5"H x 22.25"W x 22.25"D |
| Family       | Tara                       |
| Lamping Info | 6 x E27                    |
| Bulb Base    | Medium                     |
| Location     | Indoor                     |