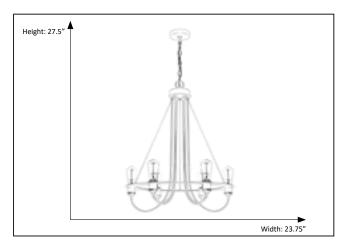

## **Features**

| Item Number  | 7-70055                    |
|--------------|----------------------------|
| Finish       | Matte Black                |
| Dimensions   | 27.5"H x 23.75"W x 23.75"D |
| Family       | Laia                       |
| Lamping Info | 6 x E27                    |
| Bulb Base    | Medium                     |
| Location     | Indoor                     |