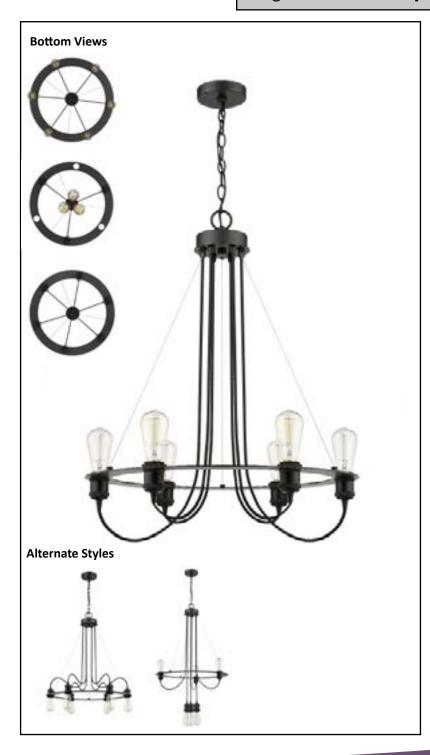

# LAIA

6 Light Matte Black Adjustable Chandelier

# Description

The LAIA features a retro industrial design style. Its open air design showcases the illumination from the bulb, adding a trendy appeal. The wires are adjustable and can be hung in any way that suits your style. This chandelier features six clear edison bulbs providing the perfect brightness and style you want for your home.

## **Features**

| Item Number  | 7-70055                    |
|--------------|----------------------------|
| Finish       | Matte Black                |
| Dimensions   | 27.5"H x 23.75"W x 23.75"D |
| Family       | Laia                       |
| Lamping Info | 6 x E27                    |
| Bulb Base    | Medium                     |
| Location     | Indoor                     |