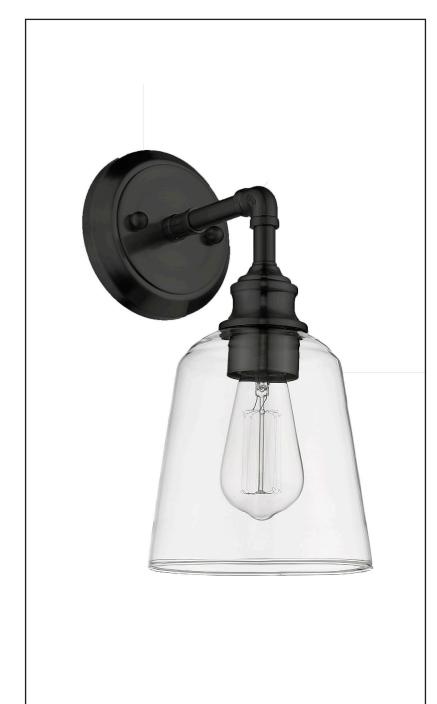

## **Description**

The Milla sconce/vanity light features clear glass shade and a matte black metal frame. This sconce can be used for bathroom vanity lighting and offers reliable illumination with an industrial design. This model uses (1) 60 watt medium base bulb. For even brighter lighting, try using one of our LED replacement bulbs. The clean lines of the frame add interest while the clear glass shade give a unique look to the light, enhancing many spaces. The Milla is conveniently sized for interior design purposes and works well with both traditional and modern schemes.

## **Features**

| Item Number        | 7-70046                 |
|--------------------|-------------------------|
| Family             | Milla                   |
| Finish             | Matte Black             |
| Dimensions (HxWxD) | 13"H x 6.25"W x 8.375"D |
| Lamp Info          | 1 xE27                  |
| Lamp Base          | Medium                  |
| Location Rating    | Damp Rated              |