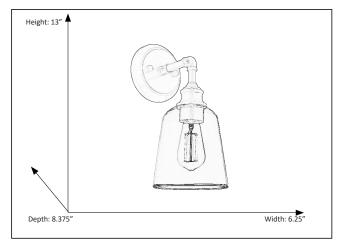

## **Features**

| Item Number        | 7-70046                 |
|--------------------|-------------------------|
| Family             | Milla                   |
| Finish             | Matte Black             |
| Dimensions (HxWxD) | 13"H x 6.25"W x 8.375"D |
| Lamp Info          | 1 xE27                  |
| Lamp Base          | Medium                  |
| Location Rating    | Damp Rated              |