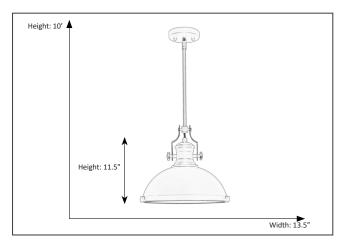

## Feature

| Item Number          | 7-70043           |
|----------------------|-------------------|
| Finish               | Matte Black       |
| Lamp Info            | 1 x E26           |
| Shade Dimensions     | 11.5"H x 13.5"W x |
| Structure Dimensions | 10 Feet           |
| Item Weight          | 7.48 Lb           |
| Shipped Weight       | 8.48 Lb           |
| Location             | Indoor            |