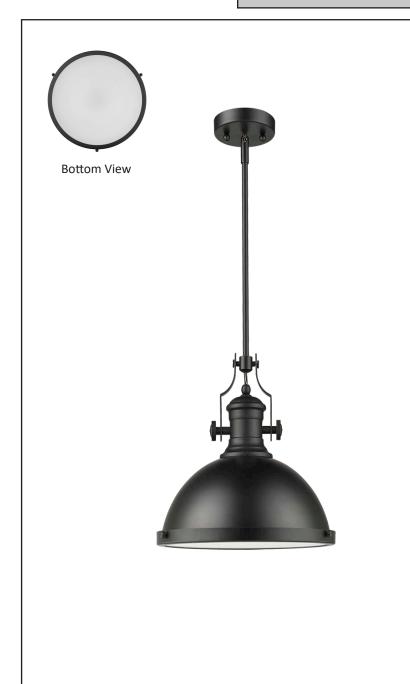

# Alix-PN

1-Light Large Metal Shade Pendant

## Description

The Vivio Lighting one light Alix indoor pendant in matte black finish provides abundant light to your home, while adding style and interest. This pendant is perfect for kitchen islands, bars and more. The Alix collection features detailing appropriate for contemporary or transitional decors. The pendant is also available in polished nickel finish.

## Feature

| Item Number          | 7-70043           |
|----------------------|-------------------|
| Finish               | Matte Black       |
| Lamp Info            | 1 x E26           |
| Shade Dimensions     | 11.5"H x 13.5"W x |
| Structure Dimensions | 10 Feet           |
| Item Weight          | 7.48 Lb           |
| Shipped Weight       | 8.48 Lb           |
| Location             | Indoor            |