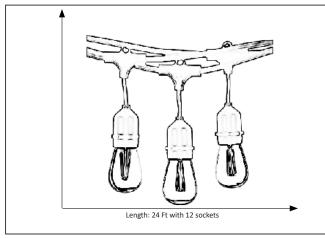

# Soli-24

24 Feet LED String Lights With 12 Bulbs

### **Features**

| Item Number     | 7-70037            |
|-----------------|--------------------|
| Finish          | Black              |
| Length/ Sockets | 24 Ft/ 12 Sockets  |
| Lamp Info       | 12 x 1W            |
| Lamps Included  | 12 Bulbs + 1 Extra |
| Bulb Base       | Medium             |
| Kelvin          | 2200 K             |
| Lumens          | 60-70 Lm           |
| Item Weight     | 5.83 Lb            |
| Shipped Weight  | 6.83 Lb            |