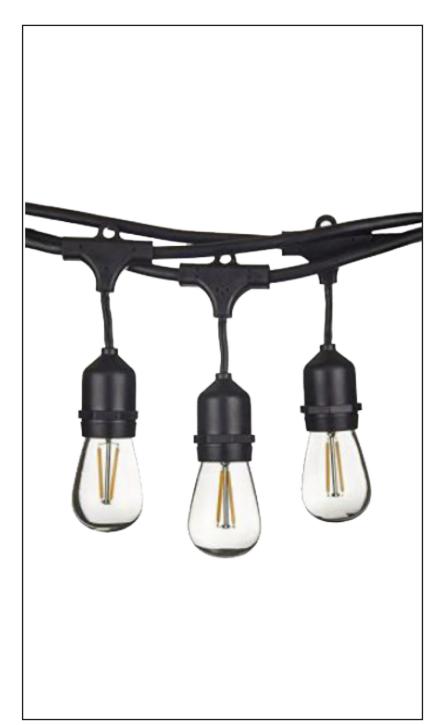

# Soli-24

24 Feet LED String Lights With 12 Bulbs

## **Description**

The Soli-24 creates a warm soft ambience with their nostalgic glow. These lights are perfect for around the porch, fence, gazebo, or backyard. This light set includes 12 lights on a 24 feet string. Enjoy years of illumination at any venue indoors or outdoors with just a few minutes of installation.

### **Features**

| Item Number     | 7-70037            |
|-----------------|--------------------|
| Finish          | Black              |
| Length/ Sockets | 24 Ft/ 12 Sockets  |
| Lamp Info       | 12 x 1W            |
| Lamps Included  | 12 Bulbs + 1 Extra |
| Bulb Base       | Medium             |
| Kelvin          | 2200 K             |
| Lumens          | 60-70 Lm           |
| Item Weight     | 5.83 Lb            |
| Shipped Weight  | 6.83 Lb            |