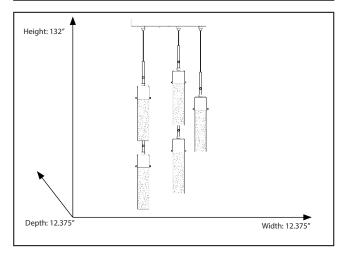

### **Features**

| Item Number        | 7-70034                  |
|--------------------|--------------------------|
| Finish             | Matte Black              |
| Dimensions (HxWxD) | 132" x 12.375" x 12.375" |
| Lamp Info          | 5 x 35W LED              |
| Lamps Included     | Yes                      |
| Item Weight        | 15.85 Lb                 |
| Shipped Weight     | 17.64 Lb                 |