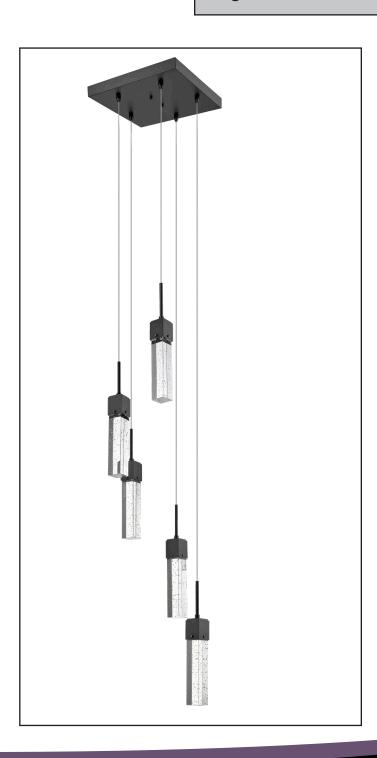

## Description

The Pixi-5 illuminated glass cube pendant features five of our Pixi hanging lights attached to a single base. With its matte black finish and seeded glass, it's a beautiful chandelier perfect for a dining room or bedroom.

### **Features**

| Item Number        | 7-70034                  |
|--------------------|--------------------------|
| Finish             | Matte Black              |
| Dimensions (HxWxD) | 132" x 12.375" x 12.375" |
| Lamp Info          | 5 x 35W LED              |
| Lamps Included     | Yes                      |
| Item Weight        | 15.85 Lb                 |
| Shipped Weight     | 17.64 Lb                 |