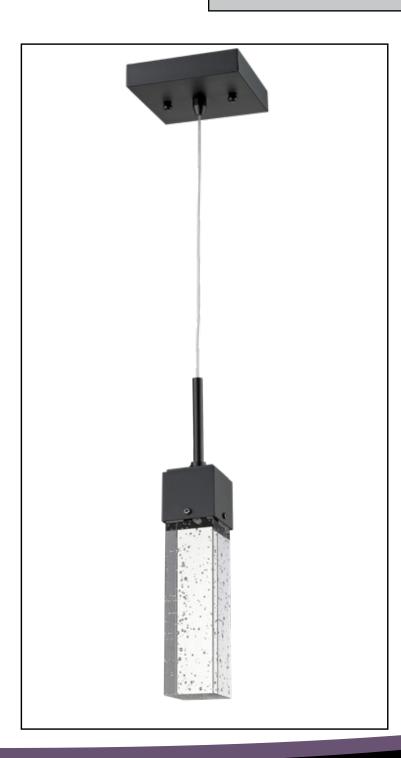

## Description

The Pixi illuminated glass cube pendant, with its matte black finish and seeded glass, is a stylish light that can be used by itself as an accent piece, or grouped together to light a kitchen island, bar, or pool table.

#### **Features**

| Item Number        | 7-70031            |
|--------------------|--------------------|
| Finish             | Matte Black        |
| Dimensions (HxWxD) | 132" x 4.5" x 4.5" |
| Lamp Info          | 1 x 8W LED         |
| Lamps Included     | Yes                |
| Item Weight        | 19.84 Lb           |
| Shipped Weight     | 25.24 Lb           |