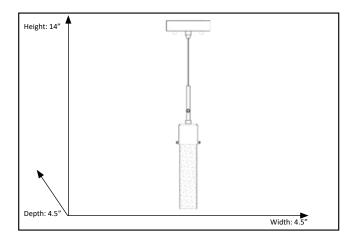

#### **Features**

| Item Number        | 7-70031            |
|--------------------|--------------------|
| Finish             | Matte Black        |
| Dimensions (HxWxD) | 132" x 4.5" x 4.5" |
| Lamp Info          | 1 x 8W LED         |
| Lamps Included     | Yes                |
| Item Weight        | 19.84 Lb           |
| Shipped Weight     | 25.24 Lb           |