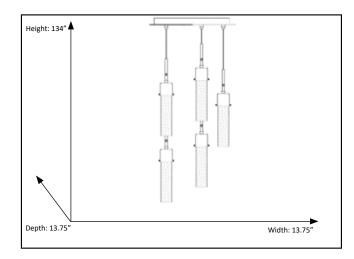

### **Features**

| Item Number        | 7-70028                      |
|--------------------|------------------------------|
| Finish             | Polished Nickel              |
| Dimensions (HxWxD) | 132" (max) x 13.75" x 13.75" |
| Lamp Info          | 5 x 35W LED                  |
| Item Weight        | 15.21 Lb                     |
| Shipped Weight     | 17.20 Lb                     |