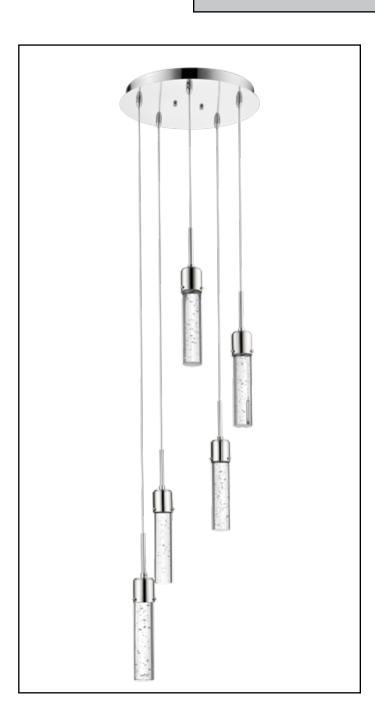

# Soffi-5

5-Light Illuminated Glass Cylinder Pendant

## Description

The Soffi-5 illuminated glass cylinder pendant features five of our Soffi hanging lights attached to a single base. With its polished nickel finish and seeded glass, it's a beautiful chandelier perfect for a dining room or bedroom.