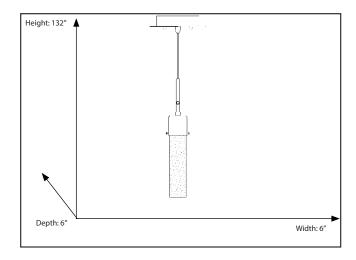

## **Features**

| Item Number        | 7-70025             |
|--------------------|---------------------|
| Finish             | Polished Nickel     |
| Dimensions (HxWxD) | 132"(max) x 6" x 6" |
| Lamp Info          | 1 x 8W LED          |
| Wire               | 120"                |
| Item Weight        | 19.05 Lb            |
| Shipped Weight     | 24.58 Lb            |