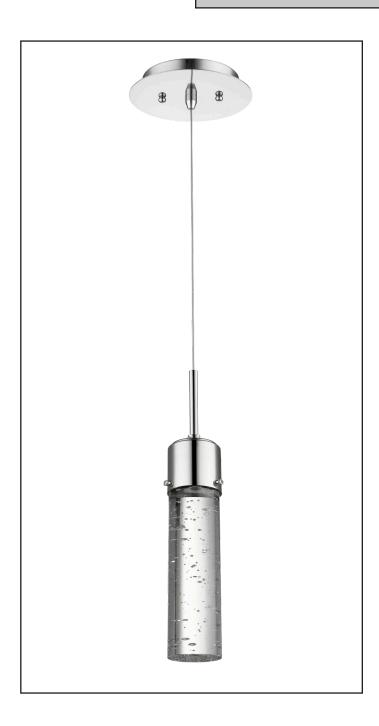

## Description

The Soffi illuminated glass cylinder pendant, with its bright polished nickel finish and seeded glass, is a stylish light that can be used by itself as an accent piece, or grouped together to light a kitchen island, bar, or pool table.

## **Features**

| Item Number        | 7-70025             |
|--------------------|---------------------|
| Finish             | Polished Nickel     |
| Dimensions (HxWxD) | 132"(max) x 6" x 6" |
| Lamp Info          | 1 x 8W LED          |
| Wire               | 120"                |
| Item Weight        | 19.05 Lb            |
| Shipped Weight     | 24.58 Lb            |