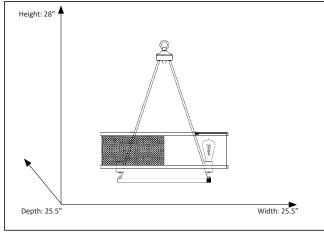

## **Features**

| Item Number        | 7-70022             |
|--------------------|---------------------|
| Finish             | Matte Black         |
| Dimensions (HxWxD) | 28" x 25.5" x 25.5" |
| Lamp Info          | 6 x 60W (E27)       |
| Lamps Included     | No                  |
| Item Weight        | 19.05 Lb            |
| Shipped Weight     | 24.58 Lb            |