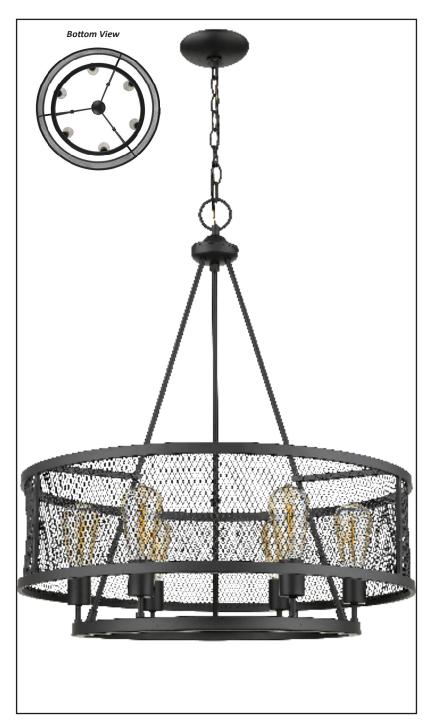

# 7-70022 6-Light Matte Black Caged Pendant

## **Description**

The Elza 6-light pendant's ultra-modern matte black finish and semi-exposed bulbs combine to make a stunning piece that is perfect for industrial chic, modern farmhouse, and edgy living spaces. The circular pendant base is surrounded by a metal grating, creating a beautiful lighting pattern.

## **Features**

| Item Number        | 7-70022             |
|--------------------|---------------------|
| Finish             | Matte Black         |
| Dimensions (HxWxD) | 28" x 25.5" x 25.5" |
| Lamp Info          | 6 x 60W (E27)       |
| Lamps Included     | No                  |
| Item Weight        | 19.05 Lb            |
| Shipped Weight     | 24.58 Lb            |