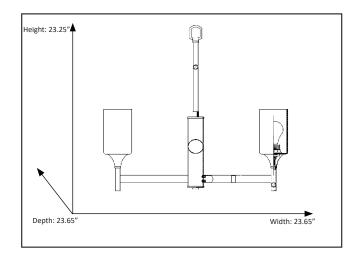

### **Features**

| Item Number        | 7-70019                  |
|--------------------|--------------------------|
| Finish             | Polished Nickel          |
| Dimensions (HxWxD) | 23.25" x 23.65" x 23.65" |
| Lamp Info          | 5 x 60W (Medium)         |
| Lamps Included     | No                       |