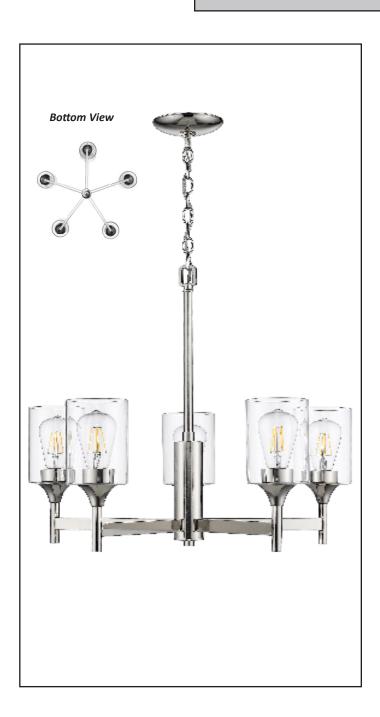

# Tia 5-Light Polished Nickel Chandelier

## **Description**

The Tia 5-light polished nickel chandelier's clean lines and white glass give it a modern feel. This chandelier is a great choice for a dining room or bedroom.

### **Features**

| Item Number        | 7-70019                  |
|--------------------|--------------------------|
| Finish             | Polished Nickel          |
| Dimensions (HxWxD) | 23.25" x 23.65" x 23.65" |
| Lamp Info          | 5 x 60W (Medium)         |
| Lamps Included     | No                       |