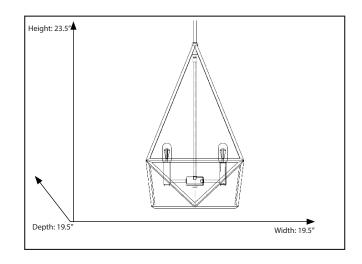

## Features

| Item Number        | 7-70016               |
|--------------------|-----------------------|
| Finish             | Matte Black           |
| Dimensions (HxWxD) | 23.5″ x 19.5″ x 19.5″ |
| Lamp Info          | 4 x 60W (E12)         |
| Lamps Included     | No                    |