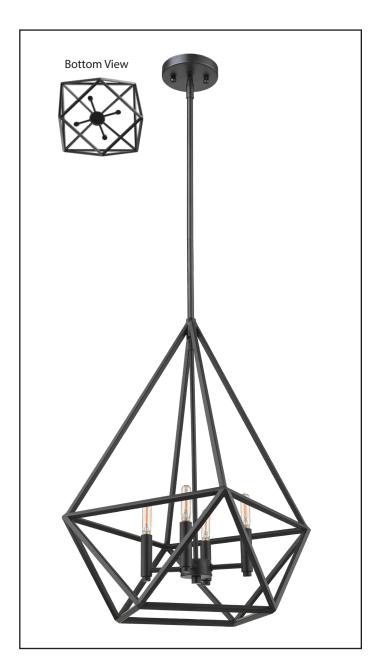

# Vega-4 4-Light Matte Black Cage Pendant

## Description

The Vega-4 features a cage pendant with matte black finish. It stands out from the crowd with its vintage inspired geometric shape and makes a perfect addition to a living room, dining room or bedroom.

## Features

| Item Number        | 7-70016               |
|--------------------|-----------------------|
| Finish             | Matte Black           |
| Dimensions (HxWxD) | 23.5″ x 19.5″ x 19.5″ |
| Lamp Info          | 4 x 60W (E12)         |
| Lamps Included     | No                    |