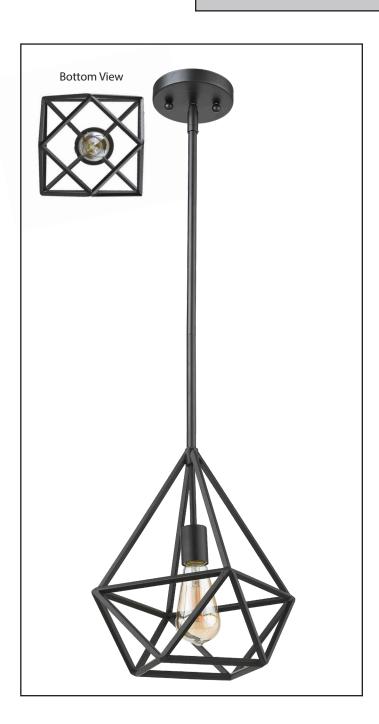

# Vega-1 1-Light Matte Black Cage Pendant

## Description

The Vega-1 features a cage pendant with matte black finish. It stands out from the crowd with its vintage inspired geometric shape and makes a perfect addition to a living room, dining room or bedroom.

### **Features**

| Item Number        | 7-70013            |
|--------------------|--------------------|
| Finish             | Matte Black        |
| Dimensions (HxWxD) | 12.75" x 12" x 12" |
| Lamp Info          | 1 x 60W (E27)      |
| Lamps Included     | No                 |
| Chain              | 11′5″              |
| Item Weight        | 11lb, 4oz          |
| Shipped Weight     | 12lb, 3oz          |