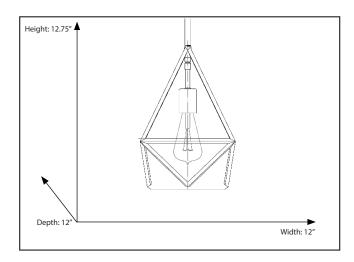

### **Features**

| Item Number        | 7-70013            |
|--------------------|--------------------|
| Finish             | Matte Black        |
| Dimensions (HxWxD) | 12.75" x 12" x 12" |
| Lamp Info          | 1 x 60W (E27)      |
| Lamps Included     | No                 |
| Chain              | 11′5″              |
| Item Weight        | 11lb, 4oz          |
| Shipped Weight     | 12lb, 3oz          |