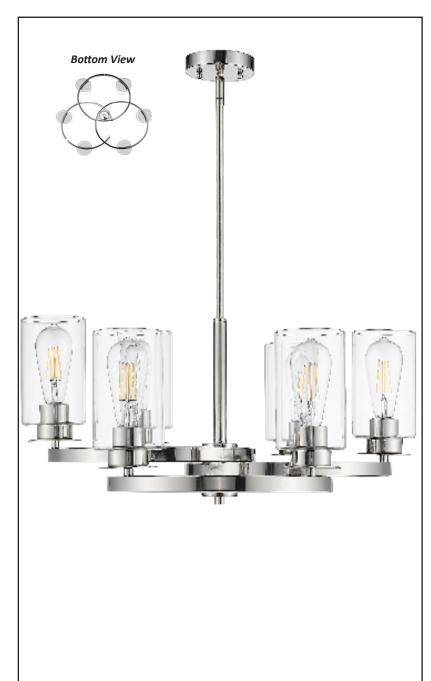

## **Description**

The Jonna 6-light chandelier's offset-disk design is simply elegant, with a bright polished nickel finish that fits in any living space. Its six lights send light up and softly out through frosted glass for even illumination. This chandelier is perfect for a dining area or bedroom.

### **Features**

| Item Number        | 7-70007             |
|--------------------|---------------------|
| Finish             | Polished Nickel     |
| Dimensions (HxWxD) | 10" x 25.5" x 25.5" |
| Lamp Info          | 6 x 60W (E27)       |
| Lamps Included     | No                  |