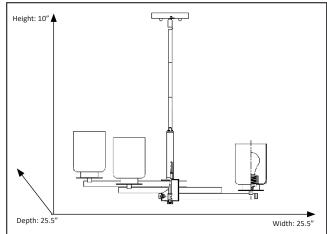

### **Features**

| Item Number        | 7-70007             |
|--------------------|---------------------|
| Finish             | Polished Nickel     |
| Dimensions (HxWxD) | 10" x 25.5" x 25.5" |
| Lamp Info          | 6 x 60W (E27)       |
| Lamps Included     | No                  |