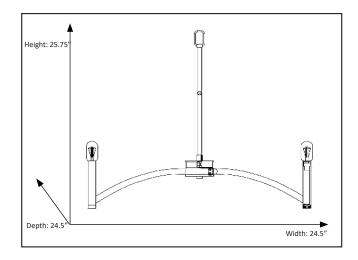

## **Features**

| Item Number        | 7-70001                |
|--------------------|------------------------|
| Finish             | Polished Nickel        |
| Dimensions (HxWxD) | 25.75" x 24.5" x 24.5" |
| Lamp Info          | 5 x 60W (E12)          |
| Lamps Included     | No                     |