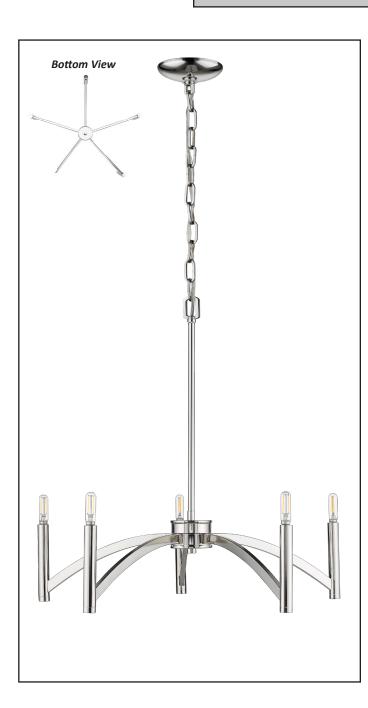

# Tova 5-Light Polished Nickel Chandelier

## **Description**

This Tova 5-light chandelier features a stylish polished nickel chandelier. With its nickel finish and white glass, it's a perfect chandelier perfect for a dining room, living room or a bedroom

## **Features**

| Item Number        | 7-70001                |
|--------------------|------------------------|
| Finish             | Polished Nickel        |
| Dimensions (HxWxD) | 25.75" x 24.5" x 24.5" |
| Lamp Info          | 5 x 60W (E12)          |
| Lamps Included     | No                     |