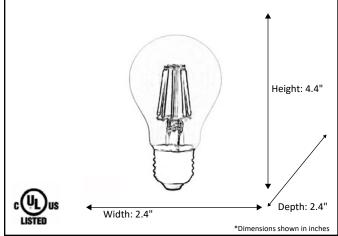

| Model #                                            | LED-A19CL-3K       |  |
|----------------------------------------------------|--------------------|--|
| SKU                                                | 20718              |  |
| Description                                        | LED Lamp           |  |
| Socket Base                                        | Medium (E26)       |  |
| Bulb Type                                          | A19                |  |
| Dimensions - HxWxD<br>(Dimensions shown in inches) | 4.4" x 2.4" x 2.4" |  |
| Lumens                                             | 800 Lm             |  |
| Wattage                                            | 9W                 |  |
| ССТ                                                | 3000K              |  |
| Incandescent Equivalent                            | 60W                |  |
| Dimmable                                           | Yes                |  |
| Rated Life Hours                                   | 15,000             |  |