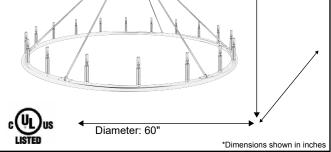

## Architectural & Engineering Specifications 2021 Chandelier

| Model #                                                                     | BAR-CH18-60-MB(E12)                |  |  |  |
|-----------------------------------------------------------------------------|------------------------------------|--|--|--|
| SKU                                                                         | 20682                              |  |  |  |
| Adjustable Max Height                                                       | 10' Chain; 12-36" Downrod          |  |  |  |
| Description                                                                 | Big 18 Bulb Ring Chandelier        |  |  |  |
| Metal Finish                                                                | Matte Black                        |  |  |  |
| Bulbs Included                                                              | Yes                                |  |  |  |
| Dimensions                                                                  | 60" Diameter; 30" Ring Wire Height |  |  |  |
| Lamp Info                                                                   | 18 x 60W E12 (Candelabra)          |  |  |  |
| Downrod/Base Sleeve Finishes (All Included):                                |                                    |  |  |  |
| <ul><li>Matte Black</li><li>Brushed Nickel</li><li>Champagne Gold</li></ul> |                                    |  |  |  |