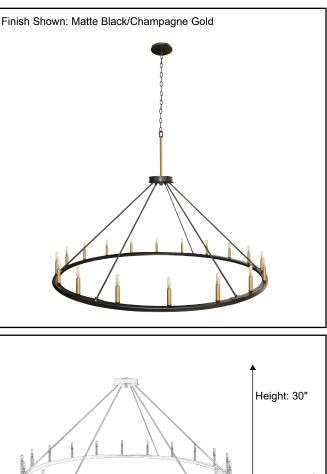

## Architectural & Engineering Specifications 2021 Chandelier

| Model #                                                                     | BAR-CH18-60-MB(E12)                |  |  |  |
|-----------------------------------------------------------------------------|------------------------------------|--|--|--|
| SKU                                                                         | 20682                              |  |  |  |
| Adjustable Max Height                                                       | 10' Chain; 12-36" Downrod          |  |  |  |
| Description                                                                 | Big 18 Bulb Ring Chandelier        |  |  |  |
| Metal Finish                                                                | Matte Black                        |  |  |  |
| Bulbs Included                                                              | Yes                                |  |  |  |
| Dimensions                                                                  | 60" Diameter; 30" Ring Wire Height |  |  |  |
| Lamp Info                                                                   | 18 x 60W E12 (Candelabra)          |  |  |  |
| Downrod/Base Sleeve Finishes (All Included):                                |                                    |  |  |  |
| <ul><li>Matte Black</li><li>Brushed Nickel</li><li>Champagne Gold</li></ul> |                                    |  |  |  |