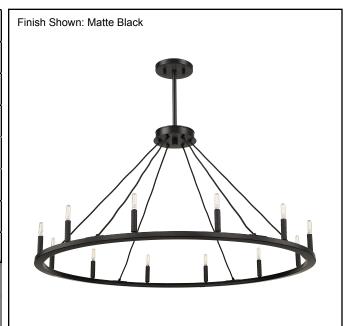

| Model #               | BAR-CH12-48-MB(E12)                |  |  |
|-----------------------|------------------------------------|--|--|
| SKU                   | 20673                              |  |  |
| Adjustable Max Height | 10' Chain; 12-36" Downrod          |  |  |
| Description           | Big 12 Bulb Ring Chandelier        |  |  |
| Metal Finish          | Matte Black                        |  |  |
| Bulbs Included        | Yes                                |  |  |
| Dimensions            | 48" Diameter; 24" Ring Wire Height |  |  |
| Lamp Info             | 12 x 60W T6 E12 (Candelabra)       |  |  |
|                       |                                    |  |  |