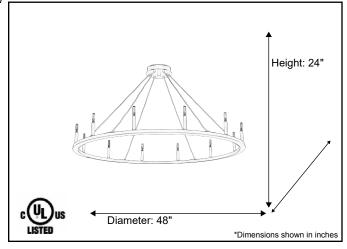

| Model #               | BAR-CH12-48-MB(E12)                |  |  |
|-----------------------|------------------------------------|--|--|
| SKU                   | 20673                              |  |  |
| Adjustable Max Height | 10' Chain; 12-36" Downrod          |  |  |
| Description           | Big 12 Bulb Ring Chandelier        |  |  |
| Metal Finish          | Matte Black                        |  |  |
| Bulbs Included        | Yes                                |  |  |
| Dimensions            | 48" Diameter; 24" Ring Wire Height |  |  |
| Lamp Info             | 12 x 60W T6 E12 (Candelabra)       |  |  |
|                       |                                    |  |  |