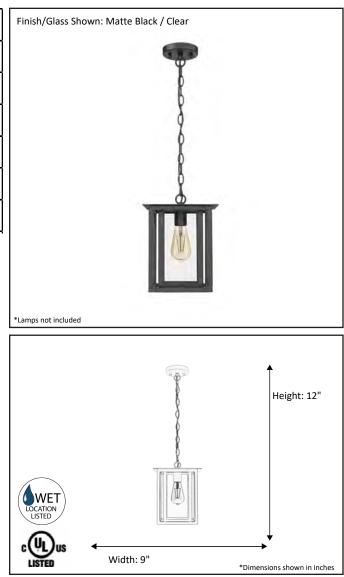

## Model #CL-3886-MBSKU20613DescriptionHanging Coah LightFinishMatte BlackGlassClearDimensions- HxW<br/>(Dimensions shown in inches)12" x 9"MaterialSteel

**ELECTRICAL REQUIREMENTS:** Fixture requires a grounded electrical supply line of 120 volts AC.