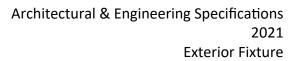

## Model #CL-3886-MBSKU20613DescriptionHanging Coah LightFinishMatte BlackGlassClearDimensions- HxW<br/>(Dimensions shown in inches)12" x 9"MaterialSteel

**ELECTRICAL REQUIREMENTS:** Fixture requires a grounded electrical supply line of 120 volts AC.