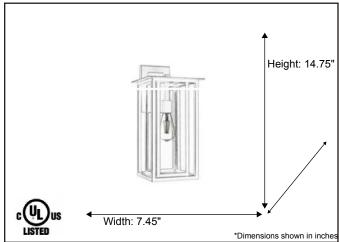

| Model #                                      | CL-3879-MB        |
|----------------------------------------------|-------------------|
| SKU                                          | 20604             |
| Description                                  | Small Coach Light |
| Finish                                       | Matte Black       |
| Glass                                        | Clear             |
| Dimensions- HxW (Dimensions shown in inches) | 14.75" x 7.45"    |
| Lamp Info                                    | 1X60W (M)         |