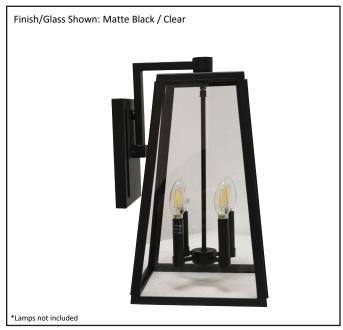

| Model #                                          | CL-8103-MB            |  |  |
|--------------------------------------------------|-----------------------|--|--|
| SKU                                              | 20562                 |  |  |
| Description                                      | Large Coach Light     |  |  |
| Finish                                           | Matte Black           |  |  |
| Glass                                            |                       |  |  |
| Dimensions- HxW(xE) (Dimensions shown in inches) | 18.75" x 10.5" x 8.5" |  |  |
| Lamp Info                                        | 4X60W (C)             |  |  |