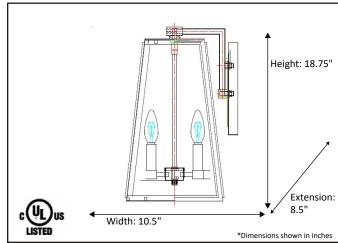

| Model #                                          | CL-8103-MB            |  |  |
|--------------------------------------------------|-----------------------|--|--|
| SKU                                              | 20562                 |  |  |
| Description                                      | Large Coach Light     |  |  |
| Finish                                           | Matte Black           |  |  |
| Glass                                            |                       |  |  |
| Dimensions- HxW(xE) (Dimensions shown in inches) | 18.75" x 10.5" x 8.5" |  |  |
| Lamp Info                                        | 4X60W (C)             |  |  |