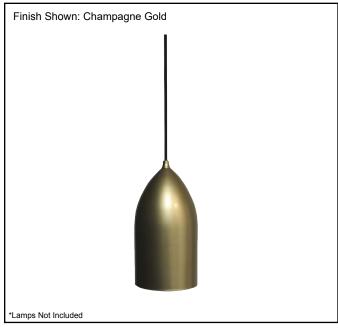

| Model #                                      | MP-953L-CGSV     |  |
|----------------------------------------------|------------------|--|
| SKU                                          | 20526            |  |
| Fixture Series                               | Bullet           |  |
| Description                                  | Pendant Lighting |  |
| Metal Finish                                 | Champagne Gold   |  |
| Glass Finish                                 | N/A              |  |
| Dimensions- HxW (Dimensions shown in inches) | 9" x 5"          |  |
| Lamp Info                                    | 1X60W (E26)      |  |