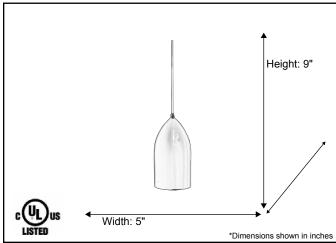

| Model #                                      | MP-953L-CGSV     |  |
|----------------------------------------------|------------------|--|
| SKU                                          | 20526            |  |
| Fixture Series                               | Bullet           |  |
| Description                                  | Pendant Lighting |  |
| Metal Finish                                 | Champagne Gold   |  |
| Glass Finish                                 | N/A              |  |
| Dimensions- HxW (Dimensions shown in inches) | 9" x 5"          |  |
| Lamp Info                                    | 1X60W (E26)      |  |