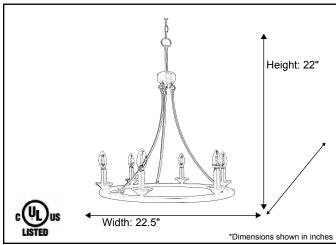

| Model #                                      | CHD-R6-MB/CG(E12/27K)      |  |  |
|----------------------------------------------|----------------------------|--|--|
| SKU                                          | 20520                      |  |  |
| Fixture Series                               | Chandelier                 |  |  |
| Description                                  | 6-Light Ring Chandelier    |  |  |
| Metal Finish                                 | Matte Black/Champagne Gold |  |  |
| Glass Finish                                 | Clear                      |  |  |
| Dimensions- HxW (Dimensions shown in inches) | 22" x 22.5"                |  |  |
| Lamp Info                                    | 6X60W (M)                  |  |  |