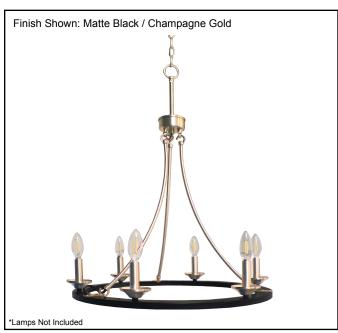

| Model #                                      | CHD-R6-MB/CG(E12/27K)      |  |  |
|----------------------------------------------|----------------------------|--|--|
| SKU                                          | 20520                      |  |  |
| Fixture Series                               | Chandelier                 |  |  |
| Description                                  | 6-Light Ring Chandelier    |  |  |
| Metal Finish                                 | Matte Black/Champagne Gold |  |  |
| Glass Finish                                 | Clear                      |  |  |
| Dimensions- HxW (Dimensions shown in inches) | 22" x 22.5"                |  |  |
| Lamp Info                                    | 6X60W (M)                  |  |  |