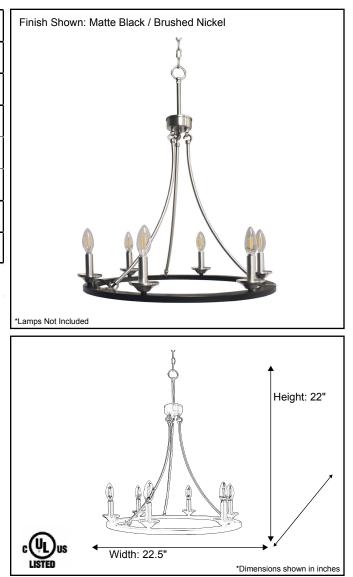

| Model #                                         | CHD-R6-MB/NK(E12/27K)      |  |  |
|-------------------------------------------------|----------------------------|--|--|
| SKU                                             | 20517                      |  |  |
| Fixture Series                                  | Chandelier                 |  |  |
| Description                                     | 6-Light Ring Chandelier    |  |  |
| Metal Finish                                    | Matte Black/Brushed Nickel |  |  |
| Glass Finish                                    | Clear                      |  |  |
| Dimensions- HxW<br>(Dimensions shown in inches) | 22" x 22.5"                |  |  |
| Lamp Info                                       | 6X60W (M)                  |  |  |