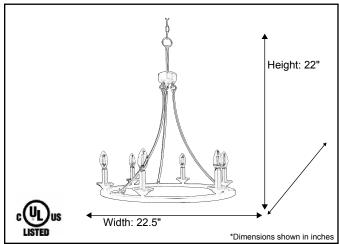

| Model #                                      | CHD-R6-MB(E12/27K)      |  |  |
|----------------------------------------------|-------------------------|--|--|
| SKU                                          | 20514                   |  |  |
| Fixture Series                               | Chandelier              |  |  |
| Description                                  | 6-Light Ring Chandelier |  |  |
| Metal Finish                                 | Matte Black             |  |  |
| Glass Finish                                 | Clear                   |  |  |
| Dimensions- HxW (Dimensions shown in inches) | 22" x 22.5"             |  |  |
| Lamp Info                                    | 6X60W (M)               |  |  |