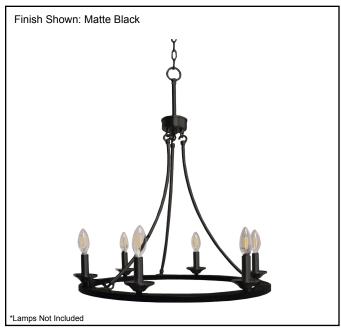

| Model #                                      | CHD-R6-MB(E12/27K)      |  |  |
|----------------------------------------------|-------------------------|--|--|
| SKU                                          | 20514                   |  |  |
| Fixture Series                               | Chandelier              |  |  |
| Description                                  | 6-Light Ring Chandelier |  |  |
| Metal Finish                                 | Matte Black             |  |  |
| Glass Finish                                 | Clear                   |  |  |
| Dimensions- HxW (Dimensions shown in inches) | 22" x 22.5"             |  |  |
| Lamp Info                                    | 6X60W (M)               |  |  |