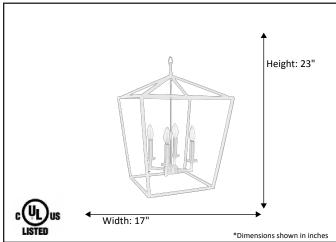

| Model #                                       | HF-1723-4-MB/NK(E12)         |  |  |
|-----------------------------------------------|------------------------------|--|--|
| SKU                                           | 20511                        |  |  |
| Description                                   | 4 Light Cage Hanging Fixture |  |  |
| Finish                                        | Matte Black / Brushed Nickel |  |  |
| Dimensions - HxW (Dimensions shown in inches) | 23" x 17"                    |  |  |
| Lamp Info                                     | 4 x E12                      |  |  |
| Chain/ Wire Length                            | 3' Chain/10' Wire            |  |  |