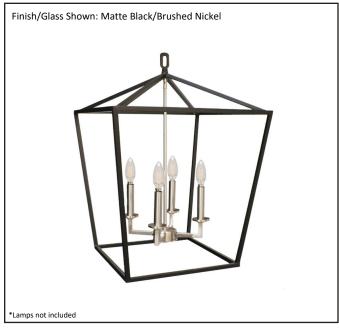

| Model #                                       | HF-1723-4-MB/NK(E12)         |  |  |
|-----------------------------------------------|------------------------------|--|--|
| SKU                                           | 20511                        |  |  |
| Description                                   | 4 Light Cage Hanging Fixture |  |  |
| Finish                                        | Matte Black / Brushed Nickel |  |  |
| Dimensions - HxW (Dimensions shown in inches) | 23" x 17"                    |  |  |
| Lamp Info                                     | 4 x E12                      |  |  |
| Chain/ Wire Length                            | 3' Chain/10' Wire            |  |  |