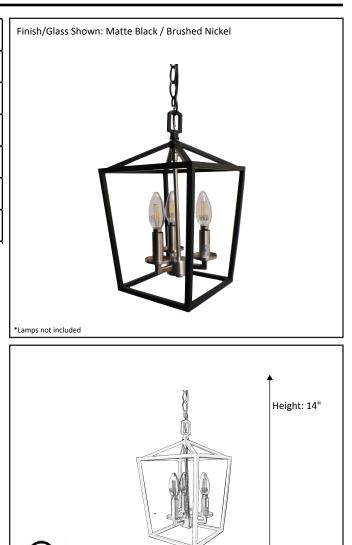

| Model #                                         | HF-8514-3-MB/NK(E12)         |  |  |
|-------------------------------------------------|------------------------------|--|--|
| SKU                                             | 20508                        |  |  |
| Description                                     | 3 Light Cage Hanging Fixture |  |  |
| Finish                                          | Matte Black / Brushed Nickel |  |  |
| Dimensions- HxW<br>(Dimensions shown in inches) | 14" x 8.5"                   |  |  |
| Lamp Info                                       | 3 x E12                      |  |  |
| Chain/ Wire Length                              | 3' Chain/10' Wire            |  |  |

Architectural & Engineering Specifications 2022 Hanging Fixture

**ELECTRICAL REQUIREMENTS:** Fixture requires a grounded electrical supply line of 120 volts AC.

\*Dimensions shown in inches

Width: 8.5"

LISTED