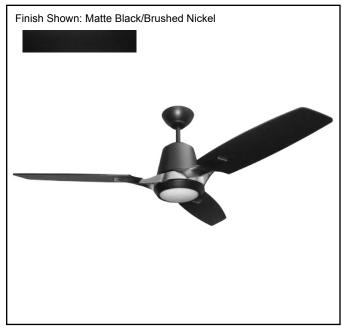

| Model #           | SUN523 NK3MB(15WLED 3K)                             |  |  |
|-------------------|-----------------------------------------------------|--|--|
| SKU               | 20448                                               |  |  |
| Metal Finish      | Matte Black/Brushed Nickel                          |  |  |
| Blade Finish      | Matte Black                                         |  |  |
| Glass Finish      | White                                               |  |  |
| Description       | 3-Blade 52" NK Fan Matte Black Blades 15W LED 3000K |  |  |
| Blade Span        | 52"                                                 |  |  |
| Blade Pitch       | 12°                                                 |  |  |
| Motor Size        | 153*15mm                                            |  |  |
| Down Rod Included | 6"                                                  |  |  |
| Material          | Steel                                               |  |  |
| Speed             | 3                                                   |  |  |
| Forward/Reverse   | Yes                                                 |  |  |
| Motor Type        | DC                                                  |  |  |
| Lumen             | 1150 Lm                                             |  |  |
| Location Use      | Indoor Only                                         |  |  |