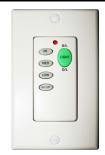

## WC-5-WH Wall Control Included

- Fan Control Switch
- Fan Button Controls
- 3 Speed Fan Control
- Battery Powered/ No Wires
- Available in White (WH) Only

**ELECTRICAL REQUIREMENTS:** Fixture requires a grounded electrical supply line of 120 volts AC.