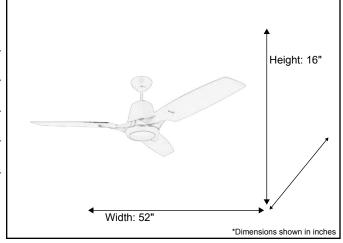

| Model #           | SUN523 NK3MB(15WLED 3K)                             |  |  |
|-------------------|-----------------------------------------------------|--|--|
| SKU               | 20448                                               |  |  |
| Metal Finish      | Matte Black/Brushed Nickel                          |  |  |
| Blade Finish      | Matte Black                                         |  |  |
| Glass Finish      | White                                               |  |  |
| Description       | 3-Blade 52" NK Fan Matte Black Blades 15W LED 3000K |  |  |
| Blade Span        | 52"                                                 |  |  |
| Blade Pitch       | 12°                                                 |  |  |
| Motor Size        | 153*15mm                                            |  |  |
| Down Rod Included | 6"                                                  |  |  |
| Material          | Steel                                               |  |  |
| Speed             | 3                                                   |  |  |
| Forward/Reverse   | Yes                                                 |  |  |
| Motor Type        | DC                                                  |  |  |
| Lumen             | 1150 Lm                                             |  |  |
| Location Use      | Indoor Only                                         |  |  |