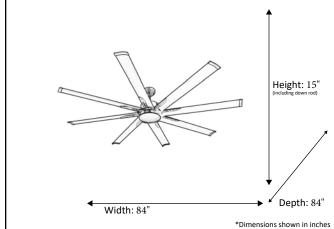

2022

Ceiling Fan

| Model #            | SUN884 CG8MB                                        |  |  |
|--------------------|-----------------------------------------------------|--|--|
| SKU                | 20397                                               |  |  |
| Metal Finish       | Champagne Gold                                      |  |  |
| Blade Finish       | Matte Black                                         |  |  |
| Glass Finish       | White                                               |  |  |
| Description        | 8-Blade 84" CG Fan Matte Black Blades 15W LED 3000K |  |  |
| Motor Size         | 172                                                 |  |  |
| Blade Span         | 84"                                                 |  |  |
| Blade Pitch        | 17°                                                 |  |  |
| Down Rod Included  | 6"                                                  |  |  |
| Material           | Aluminum                                            |  |  |
| Speed              | 6                                                   |  |  |
| Forward/Reverse    | Yes                                                 |  |  |
| Motor Type         | DC                                                  |  |  |
| Power Use (Watts)  | 15W                                                 |  |  |
| Light Kit Included | Yes                                                 |  |  |
| Lumen              | 1076.44 Lm                                          |  |  |
| Location Use       | Indoor Only                                         |  |  |