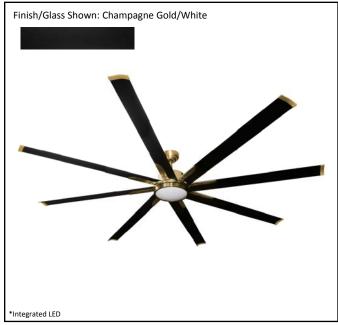

2022

Ceiling Fan

| Model #            | SUN884 CG8MB                                        |  |  |
|--------------------|-----------------------------------------------------|--|--|
| SKU                | 20397                                               |  |  |
| Metal Finish       | Champagne Gold                                      |  |  |
| Blade Finish       | Matte Black                                         |  |  |
| Glass Finish       | White                                               |  |  |
| Description        | 8-Blade 84" CG Fan Matte Black Blades 15W LED 3000K |  |  |
| Motor Size         | 172                                                 |  |  |
| Blade Span         | 84"                                                 |  |  |
| Blade Pitch        | 17°                                                 |  |  |
| Down Rod Included  | 6"                                                  |  |  |
| Material           | Aluminum                                            |  |  |
| Speed              | 6                                                   |  |  |
| Forward/Reverse    | Yes                                                 |  |  |
| Motor Type         | DC                                                  |  |  |
| Power Use (Watts)  | 15W                                                 |  |  |
| Light Kit Included | Yes                                                 |  |  |
| Lumen              | 1076.44 Lm                                          |  |  |
| Location Use       | Indoor Only                                         |  |  |