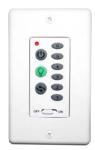

## WC-8-WH Wall Control Included

- Main power switch button
- Fan button controls
- 6 Speed fan control
- Easy 2 wire connection (Requires 2 hot leads)
- Available in White (WH) only

HOMEnhancements / 1505-A Kelly Blvd., Carrollton, TX. 75006