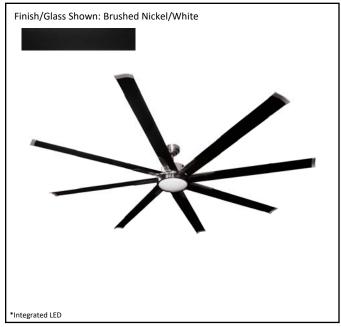

2022 Ceiling Fan

| Model #            | SUN884 NK8MB                                        |  |  |
|--------------------|-----------------------------------------------------|--|--|
| SKU                | 20394                                               |  |  |
| Metal Finish       | Brushed Nickel                                      |  |  |
| Blade Finish       | Matte Black                                         |  |  |
| Glass Finish       | White                                               |  |  |
| Description        | 8-Blade 84" NK Fan Matte Black Blades 15W LED 3000K |  |  |
| Motor Size         | 172                                                 |  |  |
| Blade Span         | 84"                                                 |  |  |
| Blade Pitch        | 17°                                                 |  |  |
| Down Rod Included  | 6"                                                  |  |  |
| Material           | Aluminum                                            |  |  |
| Speed              | 6                                                   |  |  |
| Forward/Reverse    | Yes                                                 |  |  |
| Motor Type         | DC                                                  |  |  |
| Power Use (Watts)  | 15W                                                 |  |  |
| Light Kit Included | Yes                                                 |  |  |
| Lumen              | 1076.44 Lm                                          |  |  |
| Location Use       | Indoor Only                                         |  |  |