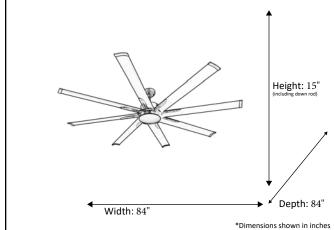

2022 Ceiling Fan

| Model #            | SUN884 NK8MB                                        |  |  |
|--------------------|-----------------------------------------------------|--|--|
| SKU                | 20394                                               |  |  |
| Metal Finish       | Brushed Nickel                                      |  |  |
| Blade Finish       | Matte Black                                         |  |  |
| Glass Finish       | White                                               |  |  |
| Description        | 8-Blade 84" NK Fan Matte Black Blades 15W LED 3000K |  |  |
| Motor Size         | 172                                                 |  |  |
| Blade Span         | 84"                                                 |  |  |
| Blade Pitch        | 17°                                                 |  |  |
| Down Rod Included  | 6"                                                  |  |  |
| Material           | Aluminum                                            |  |  |
| Speed              | 6                                                   |  |  |
| Forward/Reverse    | Yes                                                 |  |  |
| Motor Type         | DC                                                  |  |  |
| Power Use (Watts)  | 15W                                                 |  |  |
| Light Kit Included | Yes                                                 |  |  |
| Lumen              | 1076.44 Lm                                          |  |  |
| Location Use       | Indoor Only                                         |  |  |