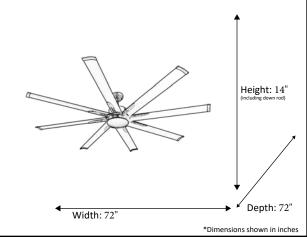

## Achitectural & Engineering Specifications

2022

**Ceiling Fan** 

|                    |                                                     | IΓ |
|--------------------|-----------------------------------------------------|----|
| Model #            | SUN872 CG8MB                                        |    |
| SKU                | 20391                                               |    |
| Metal Finish       | Champagne Gold                                      |    |
| Blade Finish       | Matte Black                                         |    |
| Glass Finish       | White                                               |    |
| Description        | 8-Blade 72" CG Fan Matte Black Blades 15W LED 3000K |    |
| Motor Size         | 172                                                 |    |
| Blade Span         | 72"                                                 |    |
| Blade Pitch        | 17°                                                 |    |
| Down Rod Included  | 6"                                                  |    |
| Material           | Aluminum                                            |    |
| Speed              | 6                                                   |    |
| Forward/Reverse    | Yes                                                 |    |
| Motor Type         | DC                                                  |    |
| Power Use (Watts)  | 15W                                                 |    |
| Light Kit Included | Yes                                                 |    |
| Lumen              | 1076.44 Lm                                          |    |
| Location Use       | Damp Rated                                          |    |