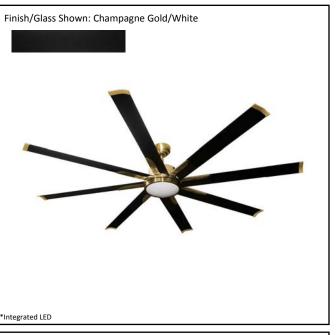

## Achitectural & Engineering Specifications

2022

**Ceiling Fan** 

|                    |                                                     | IΓ |
|--------------------|-----------------------------------------------------|----|
| Model #            | SUN872 CG8MB                                        |    |
| SKU                | 20391                                               |    |
| Metal Finish       | Champagne Gold                                      |    |
| Blade Finish       | Matte Black                                         |    |
| Glass Finish       | White                                               |    |
| Description        | 8-Blade 72" CG Fan Matte Black Blades 15W LED 3000K |    |
| Motor Size         | 172                                                 |    |
| Blade Span         | 72"                                                 |    |
| Blade Pitch        | 17°                                                 |    |
| Down Rod Included  | 6"                                                  |    |
| Material           | Aluminum                                            |    |
| Speed              | 6                                                   |    |
| Forward/Reverse    | Yes                                                 |    |
| Motor Type         | DC                                                  |    |
| Power Use (Watts)  | 15W                                                 |    |
| Light Kit Included | Yes                                                 |    |
| Lumen              | 1076.44 Lm                                          |    |
| Location Use       | Damp Rated                                          |    |