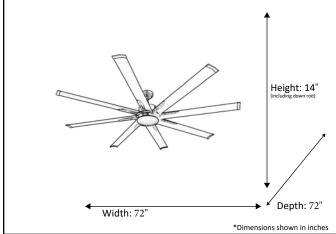

## HOMEnhancements

| Model #            | SUN872 NK8MB                                        |  |  |
|--------------------|-----------------------------------------------------|--|--|
| SKU                | 20388                                               |  |  |
| Metal Finish       | Brushed Nickel (Also Available in Champagne Gold)   |  |  |
| Blade Finish       | Matte Black                                         |  |  |
| Glass Finish       | White                                               |  |  |
| Description        | 8-Blade 72" NK Fan Matte Black Blades 15W LED 3000K |  |  |
| Motor Size         | 172                                                 |  |  |
| Blade Span         | 72" (Also Available in 84")                         |  |  |
| Blade Pitch        | 17°                                                 |  |  |
| Down Rod Included  | 6"                                                  |  |  |
| Material           | Aluminum                                            |  |  |
| Speed              | 6                                                   |  |  |
| Forward/Reverse    | Yes                                                 |  |  |
| Motor Type         | DC                                                  |  |  |
| Power Use (Watts)  | 15W                                                 |  |  |
| Light Kit Included | Yes                                                 |  |  |
| Lumen              | 1076.44 Lm                                          |  |  |
| Listed             | Damp Rated                                          |  |  |