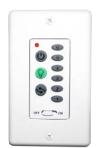

## WC-8-WH Wall Control Included

- Main power switch button
- Fan button controls
- 6 Speed fan control
- Easy 2 wire connection (Requires 2 hot leads)
- Available in White (WH) only

HOMEnhancements / 1505-A Kelly Blvd., Carrollton, TX. 75006