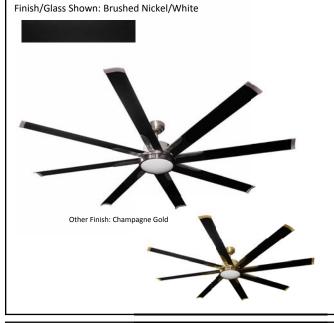

## HOMEnhancements

| Model #            | SUN872 NK8MB                                        |  |  |
|--------------------|-----------------------------------------------------|--|--|
| SKU                | 20388                                               |  |  |
| Metal Finish       | Brushed Nickel (Also Available in Champagne Gold)   |  |  |
| Blade Finish       | Matte Black                                         |  |  |
| Glass Finish       | White                                               |  |  |
| Description        | 8-Blade 72" NK Fan Matte Black Blades 15W LED 3000K |  |  |
| Motor Size         | 172                                                 |  |  |
| Blade Span         | 72" (Also Available in 84")                         |  |  |
| Blade Pitch        | 17°                                                 |  |  |
| Down Rod Included  | 6"                                                  |  |  |
| Material           | Aluminum                                            |  |  |
| Speed              | 6                                                   |  |  |
| Forward/Reverse    | Yes                                                 |  |  |
| Motor Type         | DC                                                  |  |  |
| Power Use (Watts)  | 15W                                                 |  |  |
| Light Kit Included | Yes                                                 |  |  |
| Lumen              | 1076.44 Lm                                          |  |  |
| Listed             | Damp Rated                                          |  |  |