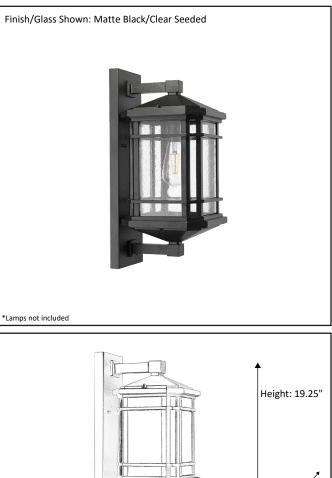

## Architectural & Engineering Specifications 2022 Exterior Fixture

| Model #                                         | CL-2141-MB        |
|-------------------------------------------------|-------------------|
| SKU                                             | 20349             |
| Description                                     | Large Coach Light |
| Finish                                          | Matte Black       |
|                                                 | Clear Seeded      |
| Dimensions- HxW<br>(Dimensions shown in inches) | 19.25" x 8.75"    |
| Lamp Info                                       | 1X60W (M)         |

Width: 8.75" \*Dimensions shown in inches

**ELECTRICAL REQUIREMENTS:** Fixture requires a grounded electrical supply line of 120 volts AC.

**INSTALLATION REQUIREMENTS:** Fixture attaches to electrical junction box securely anchored in wall or ceiling. All mounting hardware included.