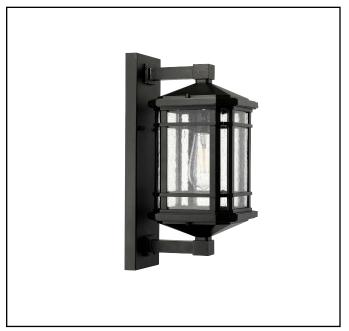

Architectural & Engineering Specifications
2018
Modern Coach Light

| Model #             | CL-2140-TBK            |  |  |
|---------------------|------------------------|--|--|
| Description         | Medium Coach O         |  |  |
| Dimensions- HxW(xD) | 16.75" x 7.25" x 9.25" |  |  |
| CRI                 | > 80                   |  |  |
| ·····‡              | 12W                    |  |  |
| Lamping             | 1 x 100W (E27)         |  |  |
| Dimmable            | No                     |  |  |
| Finish Color        | Textured Black         |  |  |
| Glass Color         | Clear Seeded Glass     |  |  |