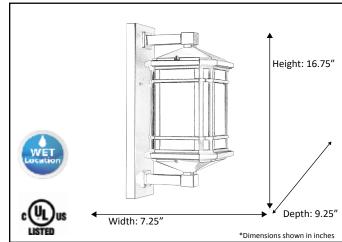

Architectural & Engineering Specifications
2018
Modern Coach Light

| Model #             | CL-2140-TBK            |  |  |
|---------------------|------------------------|--|--|
| Description         | Medium Coach O         |  |  |
| Dimensions- HxW(xD) | 16.75" x 7.25" x 9.25" |  |  |
| CRI                 | > 80                   |  |  |
| ·····‡              | 12W                    |  |  |
| Lamping             | 1 x 100W (E27)         |  |  |
| Dimmable            | No                     |  |  |
| Finish Color        | Textured Black         |  |  |
| Glass Color         | Clear Seeded Glass     |  |  |