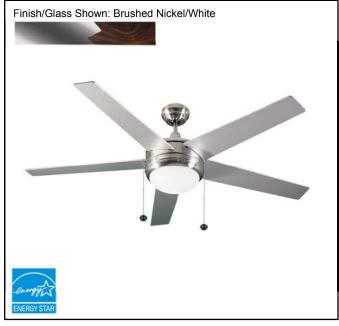

| Model #                             | SUN505 ES NK5SV/WL (LED) |  |
|-------------------------------------|--------------------------|--|
| SKU                                 | 20310                    |  |
| Metal Finish                        | Brushed Nickel           |  |
| Blade Finish                        | Silver/Walnut            |  |
| Glass Finish                        | White                    |  |
| Blade Span                          | 52"                      |  |
| Motor Specs                         | 172mm x 14mm             |  |
| Wire Length<br>(Shown in inches)    | 80"                      |  |
| Down Rod Included (Shown in inches) | 4"                       |  |
| Blade Pitch                         | 12                       |  |
| Speed                               | 3                        |  |
| Forward/Reverse                     | Yes                      |  |
| Airflow (CFM High)                  | 6003                     |  |
| Power Use (Watts)                   | 50.34                    |  |
| Airflow Efficiency<br>(CFM/Watt)    | 118 (ES)                 |  |
| Light Kit Included                  | Yes                      |  |
| Lamp Info                           | 15W Integrated LED       |  |
| Location Use                        | _                        |  |
| Wall Control                        | Not Included             |  |