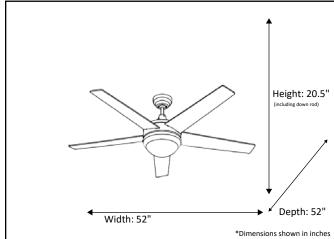

| Model #                             | SUN505 ES NK5SV/WL (LED) |  |
|-------------------------------------|--------------------------|--|
| SKU                                 | 20310                    |  |
| Metal Finish                        | Brushed Nickel           |  |
| Blade Finish                        | Silver/Walnut            |  |
| Glass Finish                        | White                    |  |
| Blade Span                          | 52"                      |  |
| Motor Specs                         | 172mm x 14mm             |  |
| Wire Length<br>(Shown in inches)    | 80"                      |  |
| Down Rod Included (Shown in inches) | 4"                       |  |
| Blade Pitch                         | 12                       |  |
| Speed                               | 3                        |  |
| Forward/Reverse                     | Yes                      |  |
| Airflow (CFM High)                  | 6003                     |  |
| Power Use (Watts)                   | 50.34                    |  |
| Airflow Efficiency<br>(CFM/Watt)    | 118 (ES)                 |  |
| Light Kit Included                  | Yes                      |  |
| Lamp Info                           | 15W Integrated LED       |  |
| Location Use                        | _                        |  |
| Wall Control                        | Not Included             |  |