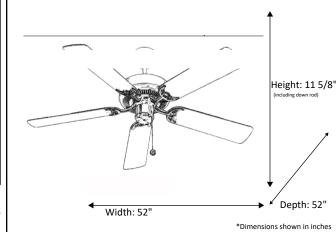

| Model #                                | B552 ESNK5MP/WL |
|----------------------------------------|-----------------|
| SKU                                    | 20327           |
| Metal Finish                           | Brushed Nickel  |
| Blade Finish                           | Maple/Walnut    |
| Glass Finish                           | N/A             |
| Blade Span                             | 52"             |
| Motor Specs                            | 153mm x 15mm    |
| Wire Length<br>(Shown in inches)       | 80"             |
| Down Rod Included<br>(Shown in inches) | 4"              |
| Blade Pitch                            | 12              |
| Speed                                  | 3               |
| Forward/Reverse                        | Yes             |
| Airflow (CFM High)                     | 4500.31         |
| Power Use (Watts)                      | 46.73           |
| Airflow Efficiency<br>(CFM/Watt)       | 96.30           |
| Light Kit Included                     | No              |
| Lamp Info                              |                 |
| Location Use                           |                 |
| Wall Control                           | Not Included    |