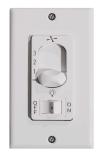

## WC-6-WH Wall Control Included

- Fan/Light Control Switch
- Simple Slide Fan Switch
- Simple On/Off for Light Switch
- Three Speed Fan Control
- Easy 2 Wire Connection (Requires 2 Hot Leads)
- Available in White (WH) Only