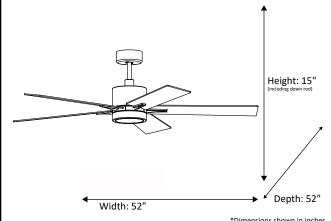

| Model #                                | SUN552 MB5MB/WL(WC-6-WH) |
|----------------------------------------|--------------------------|
| SKU                                    | 20268                    |
| Metal Finish                           | Black                    |
| Blade Finish                           | Matte Black/Walnut       |
| Glass Finish                           | White                    |
| Blade Span                             | 52"                      |
| Motor Specs                            | 153mm x 15mm             |
| Wire Length<br>(Shown in inches)       | 80"                      |
| Down Rod Included<br>(Shown in inches) | 6"                       |
| Blade Pitch                            | 12                       |
| Speed                                  | 3                        |
| Forward/Reverse                        | Yes                      |
| Airflow (CFM High)                     | 5768.1                   |
| Power Use (Watts)                      | 60                       |
| Airflow Efficiency<br>(CFM/Watt)       | 96.1                     |
| Light Kit Included                     | Yes                      |
| Lamp Info                              | Integrated LED           |
| Location Use                           | Indoor Only              |
| Wall Control                           |                          |