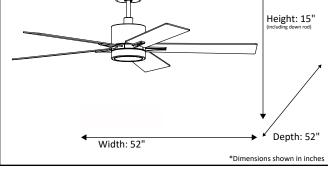

| Model #                                | SUN552 MB5MB/WL(WC-6-WH) |
|----------------------------------------|--------------------------|
| SKU                                    | 20268                    |
| Metal Finish                           | Black                    |
| Blade Finish                           | Matte Black/Walnut       |
| Glass Finish                           | White                    |
| Blade Span                             | 52"                      |
| Motor Specs                            | 153mm x 15mm             |
| Wire Length<br>(Shown in inches)       | 80"                      |
| Down Rod Included<br>(Shown in inches) | 6"                       |
| Blade Pitch                            | 12                       |
| Speed                                  | 3                        |
| Forward/Reverse                        | Yes                      |
| Airflow (CFM High)                     | 5768.1                   |
| Power Use (Watts)                      | 60                       |
| Airflow Efficiency<br>(CFM/Watt)       | 96.1                     |
| Light Kit Included                     | Yes                      |
| Lamp Info                              | Integrated LED           |
| Location Use                           | Indoor Only              |
| Wall Control                           |                          |