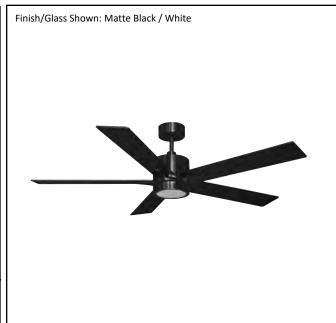

| Model #                                | SUN552 MB5MB/WL(WC-6-WH) |
|----------------------------------------|--------------------------|
| SKU                                    | 20268                    |
| Metal Finish                           | Black                    |
| Blade Finish                           | Matte Black/Walnut       |
| Glass Finish                           | White                    |
| Blade Span                             | 52"                      |
| Motor Specs                            | 153mm x 15mm             |
| Wire Length<br>(Shown in inches)       | 80"                      |
| Down Rod Included<br>(Shown in inches) | 6"                       |
| Blade Pitch                            | 12                       |
| Speed                                  | 3                        |
| Forward/Reverse                        | Yes                      |
| Airflow (CFM High)                     | 5768.1                   |
| Power Use (Watts)                      | 60                       |
| Airflow Efficiency<br>(CFM/Watt)       | 96.1                     |
| Light Kit Included                     | Yes                      |
| Lamp Info                              | Integrated LED           |
| Location Use                           | Indoor Only              |
| Wall Control                           |                          |