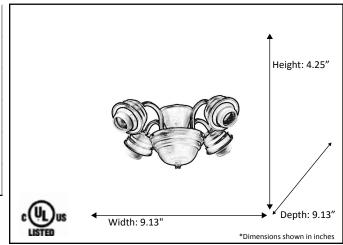

| Model #                                              | LP-49-MB(E26)              |  |  |
|------------------------------------------------------|----------------------------|--|--|
| SKU                                                  | 20265                      |  |  |
| Fixture Series                                       | N/A                        |  |  |
| Description                                          | 4-Arm Decorative Light Kit |  |  |
| Finish                                               | Matte Black                |  |  |
| Glass                                                | N/A                        |  |  |
| Replacement Glass                                    | N/A                        |  |  |
| Dimensions - HxW(xD)<br>(Dimensions shown in inches) | 4.25" x 9.13"              |  |  |
| Lamp Info                                            | 4 x 13W (E26)              |  |  |