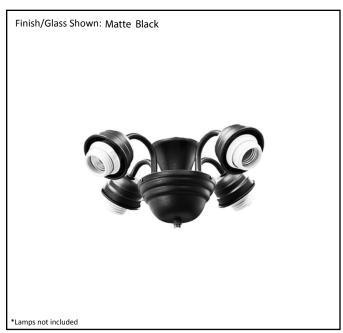

| Model #                                              | LP-49-MB(E26)              |  |  |
|------------------------------------------------------|----------------------------|--|--|
| SKU                                                  | 20265                      |  |  |
| Fixture Series                                       | N/A                        |  |  |
| Description                                          | 4-Arm Decorative Light Kit |  |  |
| Finish                                               | Matte Black                |  |  |
| Glass                                                | N/A                        |  |  |
| Replacement Glass                                    | N/A                        |  |  |
| Dimensions - HxW(xD)<br>(Dimensions shown in inches) | 4.25" x 9.13"              |  |  |
| Lamp Info                                            | 4 x 13W (E26)              |  |  |