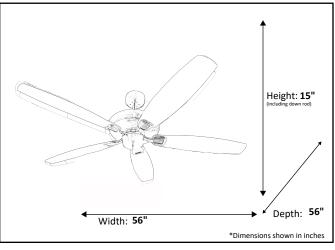

## Architectural & Engineering Specifications 2022 **Ceiling Fan**

| Model #                          | Sun556NK55V/WL |
|----------------------------------|----------------|
| SKU                              | 20190          |
| Metal Finish                     | Nickel         |
| Blade Finish                     | Silver/Walnut  |
| Blade Span                       | 56"            |
| Motor Specs                      | 188mmx15mm     |
| Wire Length<br>(Shown in inches) | 78"            |
| Blade Pitch                      | 14 Degree      |
| Light Kit Included               | No             |
| Lamp Info                        | N/A            |
| Energy Star Qualified            | No             |