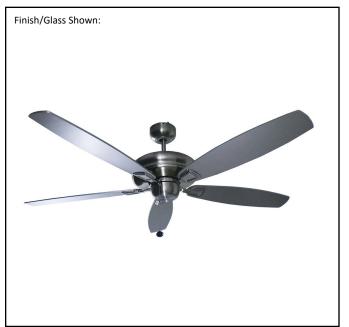

## Architectural & Engineering Specifications 2022 **Ceiling Fan**

| Model #                          | Sun556NK55V/WL |
|----------------------------------|----------------|
| SKU                              | 20190          |
| Metal Finish                     | Nickel         |
| Blade Finish                     | Silver/Walnut  |
| Blade Span                       | 56"            |
| Motor Specs                      | 188mmx15mm     |
| Wire Length<br>(Shown in inches) | 78"            |
| Blade Pitch                      | 14 Degree      |
| Light Kit Included               | No             |
| Lamp Info                        | N/A            |
| Energy Star Qualified            | No             |