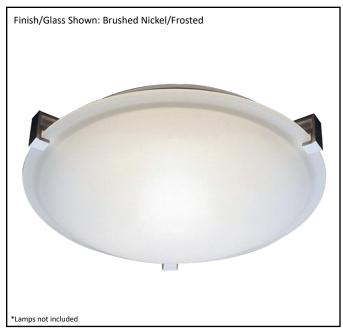

| Model #                                              | CFZ-216WH-NK        |
|------------------------------------------------------|---------------------|
| SKU                                                  | 20172               |
| Description                                          | 3 Light Flush Mount |
| Finish                                               | Brushed Nickel      |
| Glass                                                | Frosted             |
| Dimensions - HxW(xD)<br>(Dimensions shown in inches) | 4" x 16" x 12"      |
| Lamp Info                                            | 3 x 60W (M)         |