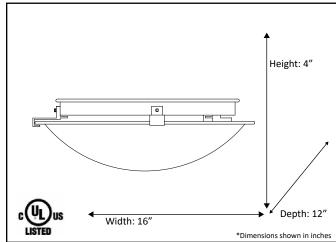

| Model #                                              | CFZ-216WH-NK        |
|------------------------------------------------------|---------------------|
| SKU                                                  | 20172               |
| Description                                          | 3 Light Flush Mount |
| Finish                                               | Brushed Nickel      |
| Glass                                                | Frosted             |
| Dimensions - HxW(xD)<br>(Dimensions shown in inches) | 4" x 16" x 12"      |
| Lamp Info                                            | 3 x 60W (M)         |